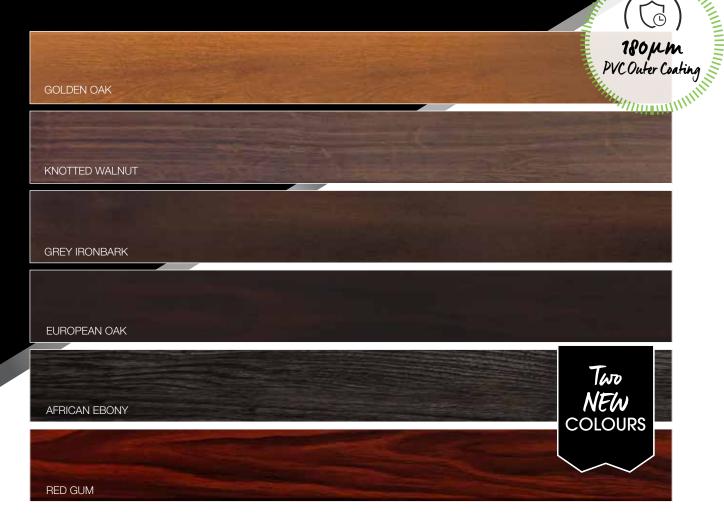

Available in six colours, the Portabella Premium Timber Finish delivers a realistic timber look and feel, without the maintenance of a real timber door and is available in both the Insulated Sectional and Panel-lift Safe Sectional garage door profiles.

#### ADVANCED PVC COATING

The Portabella Premium Timber finish is made with a 180µm PVC precoated coil steel sheet delivering excellet durability. Meets the requirements of AS/NZS2728:2013. Note: tested on a flat panel.